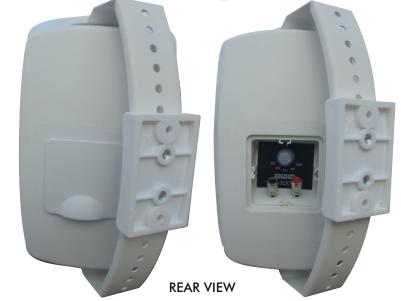

Frequency Response : 100Hz TO 20KHz

Max. Power At 8 Ohms: 60 Watt Sensitivity: 88 dB

Dimensions : 126mm(Width) x 195mm(Height) x 127mm(Depth)

Protective Cover On Rear Side Of Speaker To Prevent Water Getting Onto The Speaker Terminals Wall Mount Stand Adjustable On The X-axis As Well As The Y-axis For Complete Fexibility In Mounting.