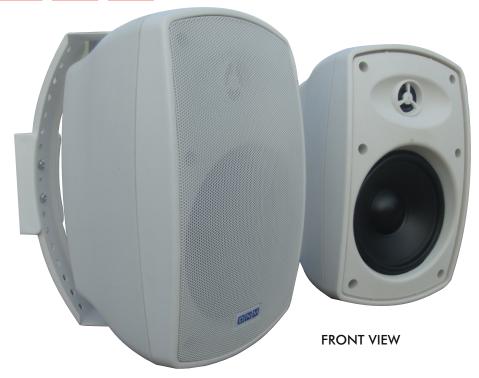

## INDOOR/OUTDOOR SPEAKERS D-420T

Driver Configuration  $: 1 \times 4"$  Polypropylene Mid-Bass And  $1 \times 0.5"$  Mylar Tweeter

Impedance : 8 Ohms

Switch Available On Rear Side To Select Tappings On 100V Line At 2W, 4W, 8W And 16W

Frequency Response : 100Hz TO 20KHz

Max. Power At 8 Ohms: 60 Watt Sensitivity: 88 dB

Dimensions : 126mm(Width) x 195mm(Height) x 127mm(Depth)

Protective Cover On Rear Side Of Speaker To Prevent Water Getting Onto The Speaker Terminals Wall Mount Stand Adjustable On The X-axis As Well As The Y-axis For Complete Fexibility In Mounting.