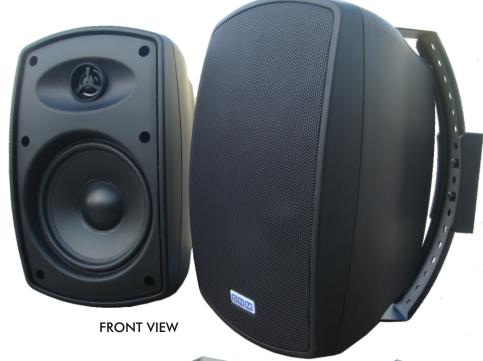

## INDOOR/OUTDOOR SPEAKERS D-420T

Driver Configuration  $: 1 \times 4"$  Polypropylene Mid-Bass And  $1 \times 0.5"$  Mylar Tweeter

Impedance : 8 Ohms

Switch Available On Rear Side To Select Tappings On 100V Line At 2W, 4W, 8W And 16W

Frequency Response : 100Hz TO 20KHz

Max. Power At 8 Ohms: 60 Watt Sensitivity: 88 dB

Dimensions : 126mm(Width) x 195mm(Height) x 127mm(Depth)

Protective Cover On Rear Side Of Speaker To Prevent Water Getting Onto The Speaker Terminals Wall Mount Stand Adjustable On The X-axis As Well As The Y-axis For Complete Fexibility In Mounting.